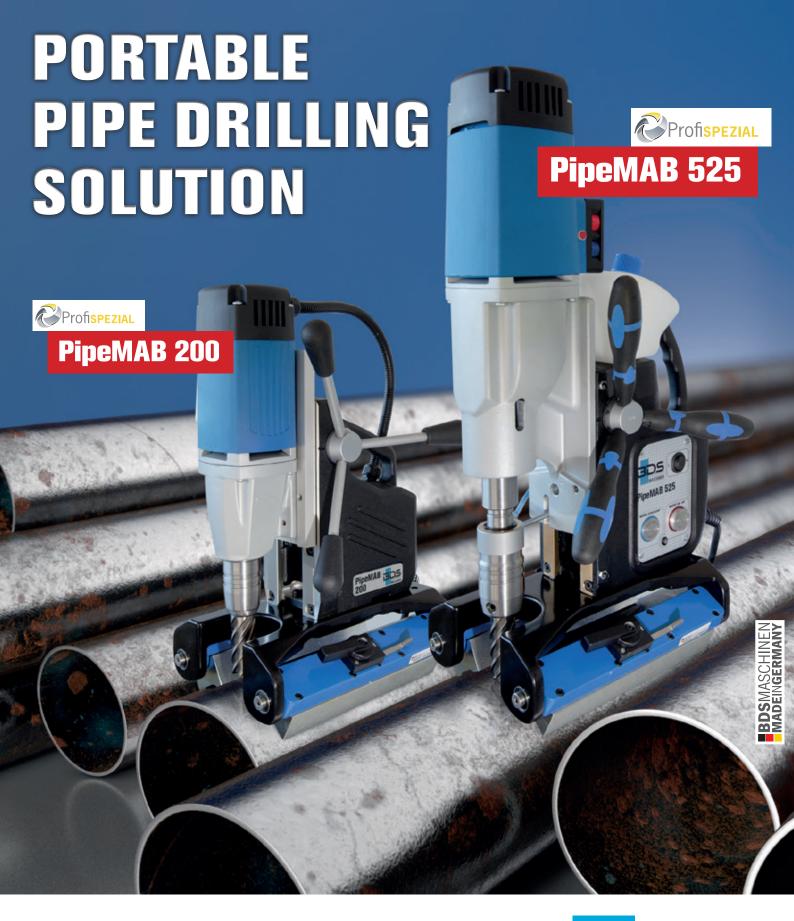

he new PipeMAB magnetic core drilling machines from BDS Maschinen, Made in Germany.

The patented pipe magnetic clamping system with two permanent magnets automatically adapts to the pipe diameter.

The swivel arrangement of the permanent magnets allows pivoting to conform to any pipe of 85 mm (3") diameter or larger, on straight surfaces as well as inside and outside of the curved surfaces.

## Powerful magnetic adhesion force

## **up to max. 1020 kg**

(20 mm material thickness / S 275 JR)

Both permanent magnets can be activated with a short turn of the clamping lever. The long set-up surfaces provides optimum adhesion and safety. The pivoting movement of the magnets automatically positions the drilling unit in the central drilling position.

Result: Fast, accurate and safe drilling with the BDS PipeMAB series.

(903 lbs)

1,600 W (14.50 Amp) 230 V/110 V AC, 50 - 60 Hz 160 mm (6-1/3") 19,5 kg (43 lbs) MT3/long, 19 mm (3/4") MT 3 70 - 280 rpm

180 - 580 rpm