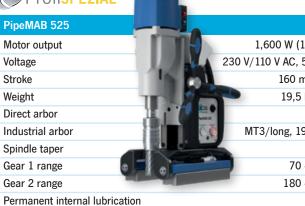

Result: Fast, accurate and safe drilling with the BDS PipeMAB series.

(903 lbs)

1,600 W (14.50 Amp) 230 V/110 V AC, 50 - 60 Hz 160 mm (6-1/3") 19,5 kg (43 lbs) MT3/long, 19 mm (3/4") MT 3 70 - 280 rpm

180 - 580 rpm