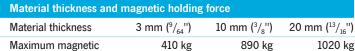

## Powerful magnetic adhesion force

## **up to max. 1020 kg**

(20 mm material thickness / S 275 JR)

Both permanent magnets can be activated with a short turn of the clamping lever. The long set-up surfaces provides optimum adhesion and safety. The pivoting movement of the magnets automatically positions the drilling unit in the central drilling position.

Result: Fast, accurate and safe drilling with the BDS PipeMAB series.

(903 lbs)

1,600 W (14.50 Amp) 230 V/110 V AC, 50 - 60 Hz 160 mm (6-1/3") 19,5 kg (43 lbs) MT3/long, 19 mm (3/4") MT 3 70 - 280 rpm

180 - 580 rpm