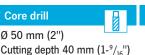

| Core drill |    |    |      |  |  |
|------------|----|----|------|--|--|
| Ø          | 50 | mm | (2") |  |  |

Twist drill Ø 20 mm (13/16")

**Tapping** Ø M20 (13/16")

Core drill

Ø 35 mm (1-3/8")Cutting depth 40 mm (1-9/16)")