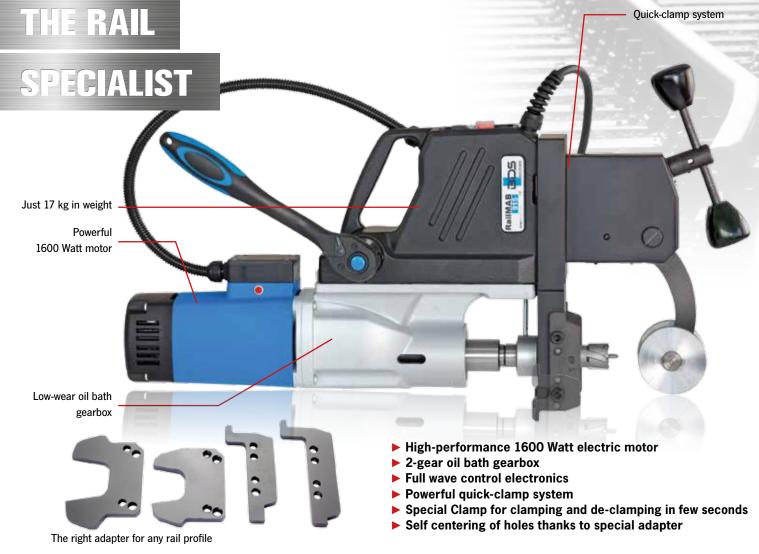

## RailMAB 915

Developed for rail core drilling in the field of signal technology and track construction.

| RailMAB 915                    |                                        |
|--------------------------------|----------------------------------------|
| Motor output                   | 1600 Watt                              |
| Voltage                        | 230 V / 50-60 Hz or 110-125 / 50-60 Hz |
| Stroke                         | 160 mm                                 |
| Weight                         | 17 kg                                  |
| Industrial arbour              | 19 mm (³/ <sub>4</sub> ")              |
| Spindle taper                  | MT 3                                   |
| Gear 1 range                   | 70–280 rpm                             |
| Gear 2 range                   | 180-580 rpm                            |
| Torque control                 | <b>✓</b>                               |
| Full wave control electronics  | <b>✓</b>                               |
| Overheating protection         | <b>✓</b>                               |
| Permanent internal lubrication | <b>✓</b>                               |
| Coolant                        | Drilling emulsion                      |
| Carbon brush wear indicator    | <b>✓</b>                               |
| Order No.                      | RailMAB 915 230 V                      |
| Order No.                      | RailMAB 915 110/125 V                  |

| Included in delivery                                 |
|------------------------------------------------------|
| RailMAB 915 rail-mounted core drilling machine       |
| Ejector pin ZAK 075 + 100                            |
| Ejector drift MT 3                                   |
| Industrial arbor MT 3, 19 mm Weldon (3/4")           |
| High-pressure tank, 5 litres                         |
| Reversible ratchet                                   |
| Rail adapters of your choice (no custom manufacture) |
| Allen key SW 5+6                                     |
| Transport case                                       |
| Operating instructions                               |